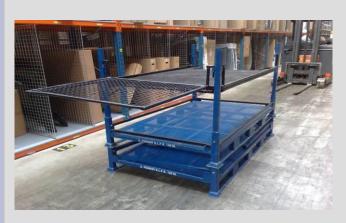

Small parts, tools, instruments (steel, aluminium, plastic)
- Control jigs ( mechanical, optical, ...)
- Dies for metal production ( cutting, progressive, shaping )
- Components for dies (rails, punch knives, shear pins, guiding bush, spindles ...)
- Conveyors, transport systems and manipulators
- Production lines and single-purpose machines
- Steel structure ( racks, consoles, platforms... )
- The works according to client request (painting, welding, installation, tests- evaluation, cc
- Personal lease

**PSA Trnava -** convoyers, racks, transport trucks, geometrical instrument for installation front lid, transport trucks, Manipulators and machines for screwing



**PSA Trnava** – Logistic - turntables, feeder structure, DEMAG creins, custom palets, stocking system, industry gates













Page 6

#### PSA Sochaux, PSA Rennes - Complete acoustic shielding of stamping line





#### PSA Trnava, PSA Sochaux, PSA Rennes , PSA Madrid – gravity buffers



#### **PSA Sochaux** – stocking regals for metal plate /Stamping shop/







## **EUROSTAMP** – Stamping hall – Acoustic shielding of shearing line











#### SONY Nitra - Slovakia - Projection, design and fabrication of TV tuner's lines



Page 11

#### VW Slovakia - Bratislava - Projection, design and fabrication of manipulator for loading the hybrid battery



## VW Bratislava - Slovensko - Doors and seats manipulators, doors lock checking station





Page 13

#### VW Bratislava - Slovensko - Automatic transfer system for axle / 1palet 1,5t /









Page 14

## VW Slovakia - Bratislava - Positioning, assemblage