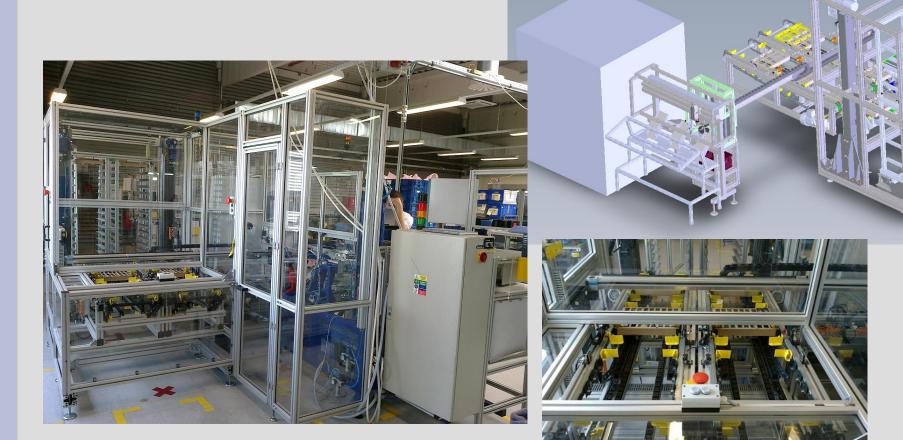

#### VW Slovakia - Bratislava - Projection, design and fabrication of manipulator for loading the hybrid battery