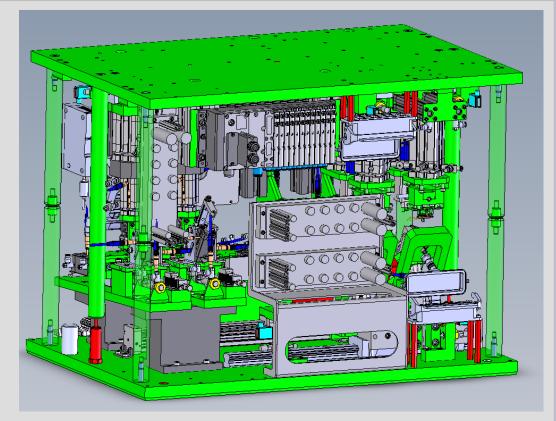

#### **ZF** Levice – Slovakia – Projection, design and fabrication of machine for assembly of bellow seal

Video sample

Page 16

#### **ZF Levice – Slovakia** – Modification and optimisation of automatic lines

**ZF Levice – Slovensko** – Projection, design and fabrication of machine for pressing 3 screws into a housing

Video sample