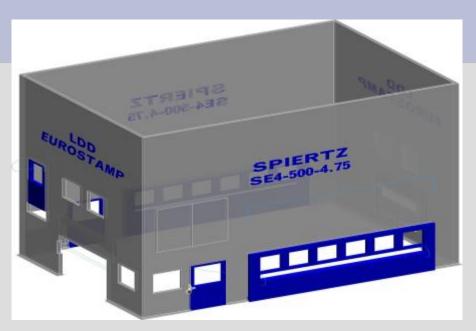

-purpose machines
- Steel structure ( racks, consoles, platforms... )
- The works according to client request (painting, welding, installation, tests- evaluation, cc
- Personal lease

**PSA Trnava -** convoyers, racks, transport trucks, geometrical instrument for installation front lid, transport trucks, Manipulators and machines for screwing



**PSA Trnava** – Logistic - turntables, feeder structure, DEMAG creins, custom palets, stocking system, industry gates













Page 6

#### PSA Sochaux, PSA Rennes - Complete acoustic shielding of stamping line





#### PSA Trnava, PSA Sochaux, PSA Rennes , PSA Madrid – gravity buffers



#### **PSA Sochaux** – stocking regals for metal plate /Stamping shop/







## **EUROSTAMP** – Stamping hall – Acoustic shielding of shearing line











#### SONY Nitra - Slovakia - Projection, design and fabrication of TV tuner's lines



Page 11

#### VW Slovakia - Bratislava - Projection, design and fabrication of manipulator for loading the hybrid battery



## VW Bratislava - Slovensko - Doors and seats manipulators, doors lock checking station





Page 13

#### VW Bratislava - Slovensko - Automatic transfer system for axle / 1palet 1,5t /









Page 14

## VW Slovakia - Bratislava - Positioning, assemblage and setting appliances



#### **ZF** Levice – Slovakia – Projection, design and fabrication of machine for assembly of bellow seal





Video sample



Page 16

#### **ZF Levice – Slovakia** – Modification and optimisation of automatic lines







**ZF Levice – Slovensko** – Projection, design and fabrication of machine f