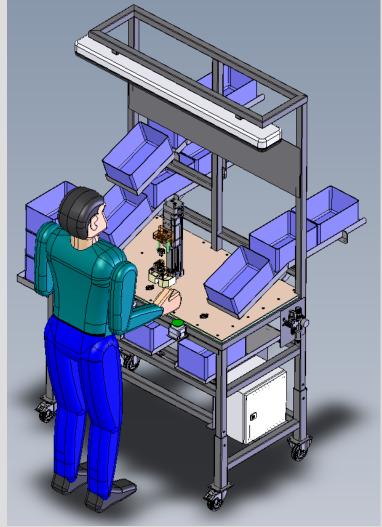

slava - Slovensko - Doors and seats manipulators, doors lock checking station





Page 13

#### VW Bratislava - Slovensko - Automatic transfer system for axle / 1palet 1,5t /









Page 14

## VW Slovakia - Bratislava - Positioning, assemblage and setting appliances



#### **ZF** Levice – Slovakia – Projection, design and fabrication of machine for assembly of bellow seal





Video sample



Page 16

#### **ZF Levice – Slovakia** – Modification and optimisation of automatic lines







**ZF Levice – Slovensko** – Projection, design and fabrication of machine for pressing 3 screws into a housing





Video sample



## **SACHS Trnava – Slovensko** – leakage test station, weld cleening station,









Page 19

#### BOGE Trnava - Slovensko - pre-assambly station, greasing station









Page 20

#### **HELLA – Slovensko** – light assembly stations







#### **HELLA – Slovensko -** Full automatic light assembly device (DAIMLER)







Page 22

**HELLA – Slovensko -** Camera inspection machine for licence plate lamp (VW a AUDI) with automatic storage system





Page 23

## FAURECIA Lozorno - JIT trolleys for VW UP, seat charging manipulator, turn table











Page 24

#### FAURECIA Lozorno - modification Q7 seat fabrication lines for Q7NF







Page 25

## **PSA Trnava – Welding hall -** Conveyors, platforms





## Other realized projects:

#### ETDE - France

- Planning and production line for shock-absorber
- Parts production
- Support during start production

#### **EURALTECH - France**

- Planning, design and fabrication of production line in automotive i