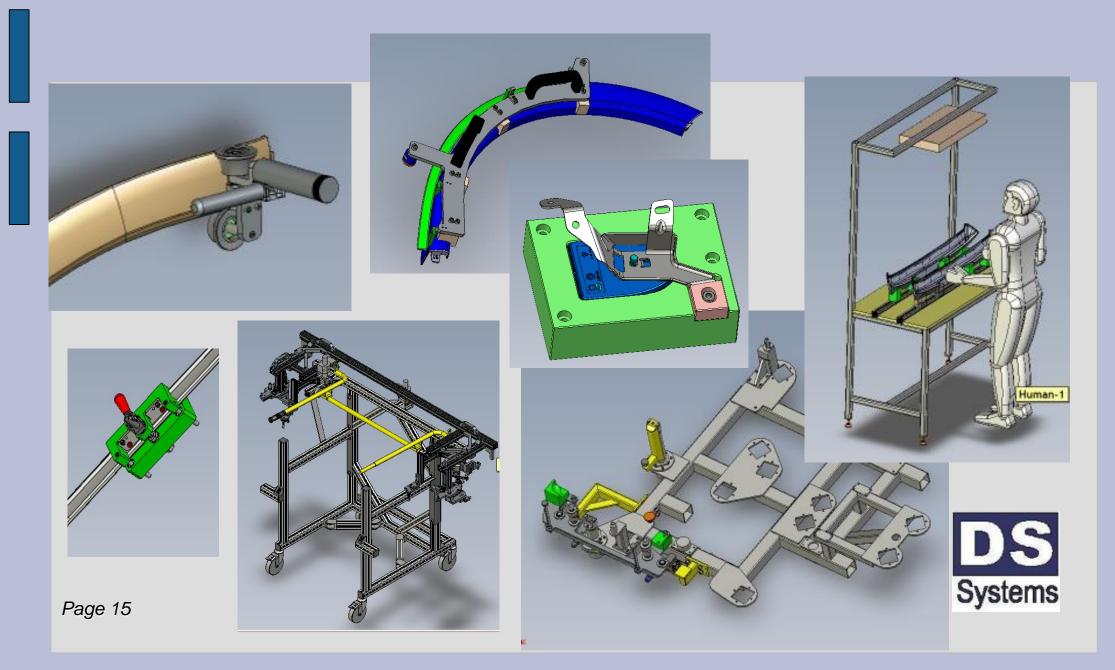

#### **ZF** Levice – Slovakia – Projection, design and fabrication of machine for assembly of bellow seal

Video sample

Page 16

#### **ZF Levice – Slovakia** – Modification and optimisation of automatic lines

**ZF Levice – Slovensko** – Projection, design and fabrication of machine for pressing 3 screws into a housing

Video sample