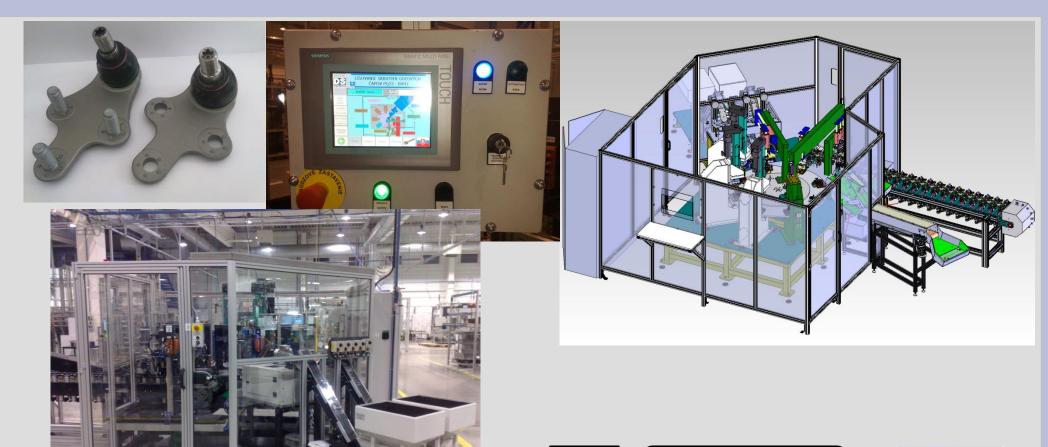

#### **ZF** Levice – Slovakia – Projection, design and fabrication of machine for assembly of bellow seal

Video sample

Page 16

#### **ZF Levice – Slovakia** – Modification and optimisation of automatic lines

**ZF Levice – Slovensko** – Projection, design and fabrication of machine for pressing 3 screws into a housing

Video sample