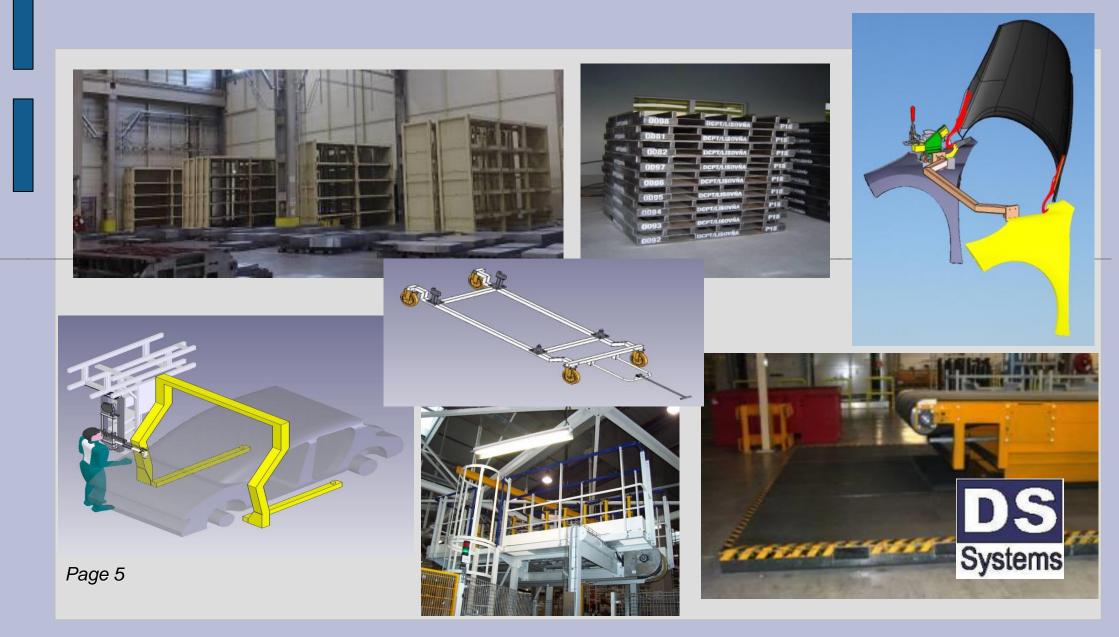

**PSA Trnava -** convoyers, racks, transport trucks, geometrical instrument for installation front lid, transport trucks, Manipulators and machines for screwing

**PSA Trnava** – Logistic - turntables, feeder structure, DEMAG creins, custom palets, stocking system, industry gates