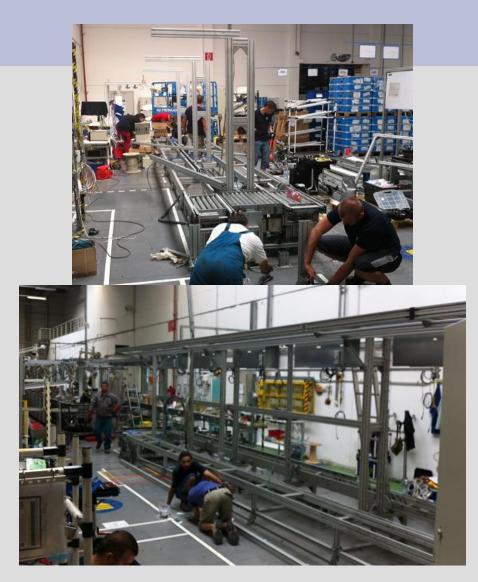

f automatic lines







**ZF Levice – Slovensko** – Projection, design and fabrication of machine for pressing 3 screws into a housing





Video sample



## **SACHS Trnava – Slovensko** – leakage test station, weld cleening station,









Page 19

#### BOGE Trnava - Slovensko - pre-assambly station, greasing station









Page 20

#### **HELLA – Slovensko** – light assembly stations







#### **HELLA – Slovensko -** Full automatic light assembly device (DAIMLER)







Page 22

**HELLA – Slovensko -** Camera inspection machine for licence plate lamp (VW a AUDI) with automatic storage system





Page 23

## FAURECIA Lozorno - JIT trolleys for VW UP, seat charging manipulator, turn table











Page 24

#### FAURECIA Lozorno - modification Q7 seat fabrication lines for Q7NF







Page 25

## **PSA Trnava – Welding hall -** Conveyors, platforms





## Other realized projects:

#### ETDE - France

- Planning and production line for shock-absorber
- Parts production
- Support during start production

#### **EURALTECH - France**

- Planning, design and fabrication of production line in automotive industry
- Planning, design and dies manufacturing
- Technical support for Start production in Slovakia

#### **BLISS-BRET - France**

- Planning, design and fabrication of parts for stamping line
- Support during production start
- Translation of Technical documentation



#### Contact us:

Firm domicile in Trnava