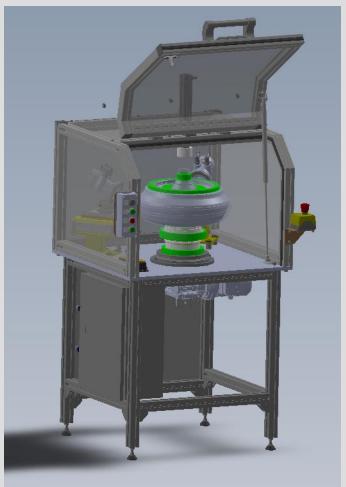

#### **ZF Levice – Slovakia** – Modification and optimisation of automatic lines

**ZF Levice – Slovensko** – Projection, design and fabrication of machine for pressing 3 screws into a housing

Video sample