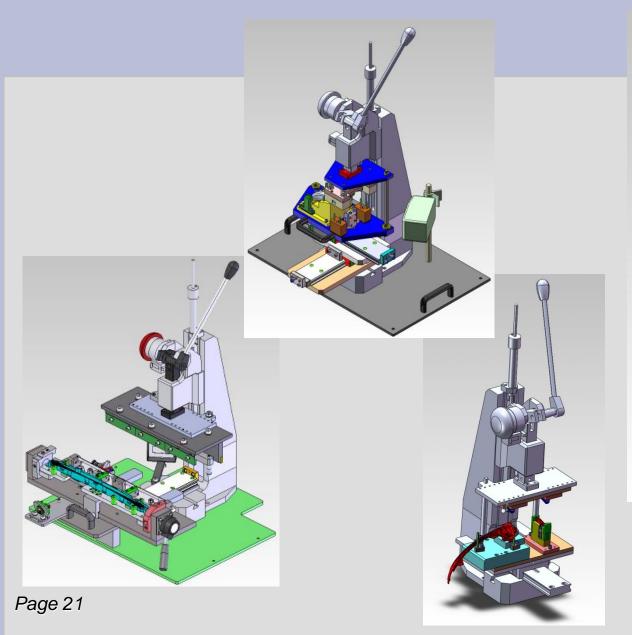

#### **ZF Levice – Slovakia** – Modification and optimisation of automatic lines

**ZF Levice – Slovensko** – Projection, design and fabrication of machine for pressing 3 screws into a housing

Video sample