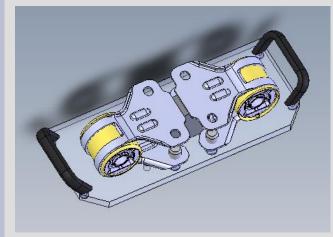

#### **ZF Levice – Slovakia** – Modification and optimisation of automatic lines

**ZF Levice – Slovensko** – Projection, design and fabrication of machine for pressing 3 screws into a housing

Video sample