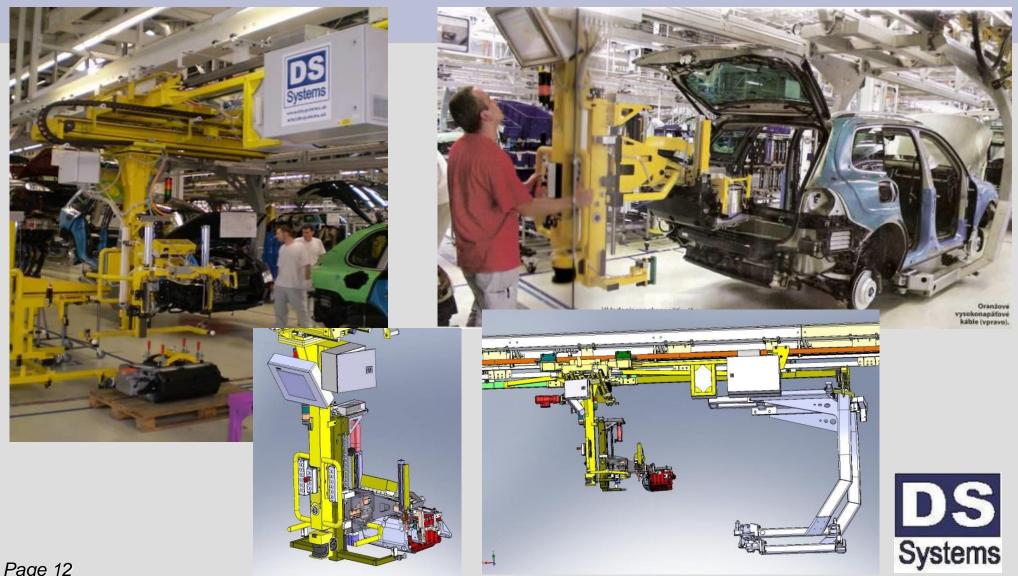

#### VW Slovakia - Bratislava - Projection, design and fabrication of manipulator for loading the hybrid battery