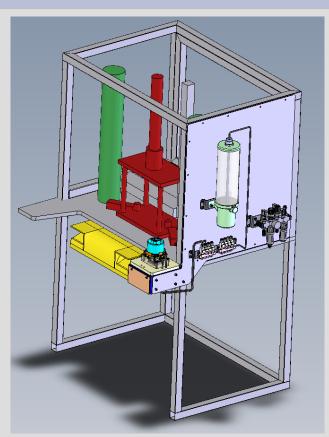

#### **ZF** Levice – Slovakia – Projection, design and fabrication of machine for assembly of bellow seal

Video sample

Page 16