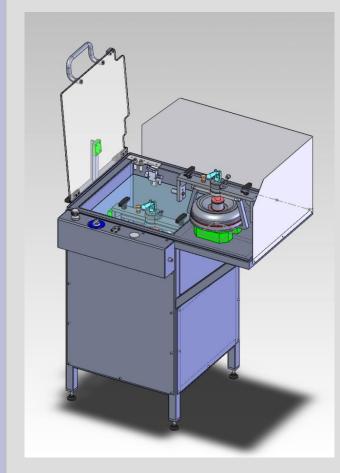

#### **ZF** Levice – Slovakia – Projection, design and fabrication of machine for assembly of bellow seal

Video sample

Page 16